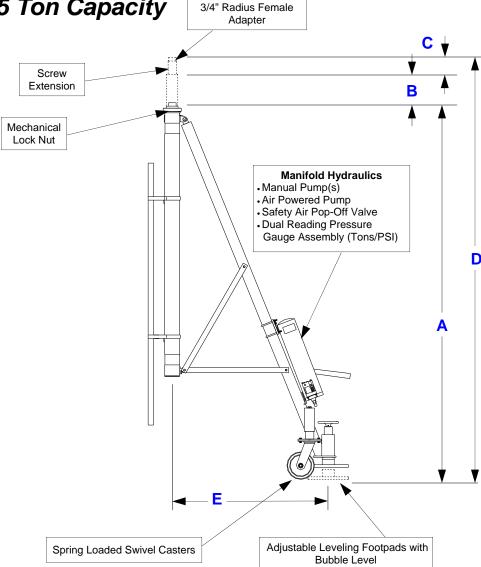

### FIXED HEIGHT TRIPOD JACK

Model 15100-35, 15 Ton Capacity

| FIXED HEIGHT TRIPOD JACK SPECIFICATIONS |                                            |                                  |                                   |                                              |                                 |  |  |  |  |  |
|-----------------------------------------|--------------------------------------------|----------------------------------|-----------------------------------|----------------------------------------------|---------------------------------|--|--|--|--|--|
|                                         | A                                          | В                                | С                                 | D                                            | Е                               |  |  |  |  |  |
| VERTICAL<br>CAPACITY<br>(Tons/m tonnes) | MINIMUM<br>CLOSED<br>HEIGHT<br>(Inches/mm) | HYDRAULIC<br>LIFT<br>(Inches/mm) | SCREW<br>EXTENSION<br>(Inches/mm) | MAXIMUM<br>EXTENDED<br>HEIGHT<br>(Inches/mm) | TRIPOD<br>RADIUS<br>(Inches/mm) |  |  |  |  |  |
| 15.0                                    | 100.0                                      | 40.0                             | 15.0                              | 155.0                                        | 45.0                            |  |  |  |  |  |
| 13.6                                    | 2,540                                      | 1,016                            | 381                               | 3,937                                        | 1,143                           |  |  |  |  |  |