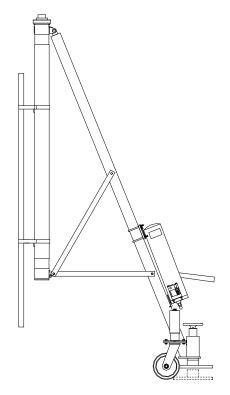

#### **Standard Features**

- Constructed for ease of assembly, operation and maintenance
- Manual & Air Powered Pumping Units, Dual Reading Pressure Gauge Assembly (Reading in Tons/PSI)
- Steel Reservoir
- Mechanical Lock Nut
- Access Ladder
- Spring Loaded Swivel Casters
- Adjustable Leveling Footpad with Bubble Level
- Protective Cylinder Rain Cover
- Skydrol Resistant Yellow Paint or to customer specifications

#### **Documentation**

- Operation and Maintenance Manual
- ◆ Certificate of Conformance
- Load Test Reports
- Factory New 36 Month Written Warranty

Our Fixed Height Tripod Jacks are used on and for specific aircraft jacking applications during normal aircraft maintenance checks. Our tripod jacks are designed and built to withstand harsh environmental conditions, rugged use and to provide many years of continuous service.