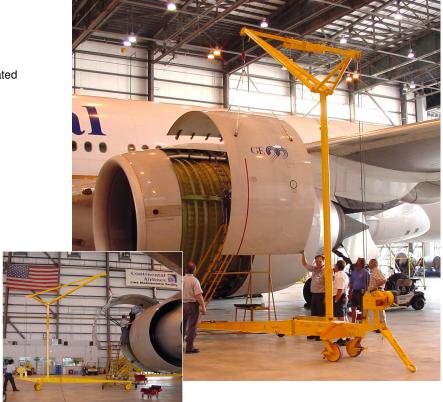

| AIRCRAFT APPLICATIONS<br>GE90, TRENT 800, PW4098<br>Fan Cowl & Inlet Nose Cowl<br>Removal & Installation |      |      |  |  |  |
|----------------------------------------------------------------------------------------------------------|------|------|--|--|--|
| B777                                                                                                     | B737 | A320 |  |  |  |
| B767                                                                                                     | A340 | A319 |  |  |  |
| B757                                                                                                     | A330 |      |  |  |  |
| B747                                                                                                     | A321 |      |  |  |  |