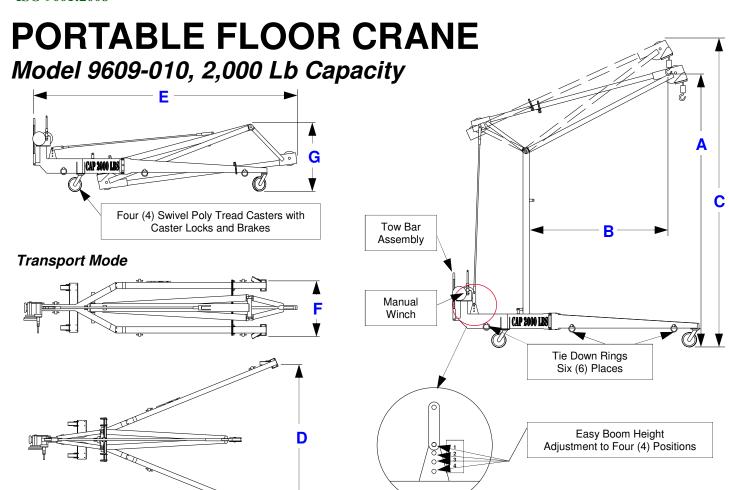

# PRODUCT DATA SHEET PORTABLE FLOOR CRANE

Model 9609-010, 2,000 Lb Capacity

#### **Standard Features**

- 2,000 pound capacity at any height
- ◆ Air transportable with Tie Down Rings
- ◆ 12" Poly Tread Swivel Casters with Swivel Locks and Caster Brakes
- Completely self-contained with manually operated Winch
- Rapid Deployment No Tools Required
- Towable up to 5 mph in Transport Mode
- High degree of reliability
- Very low maintenance
- Used in adverse environments
- Skydrol Resistant Yellow

| PORTABLE FLOOR CRANE SPECIFICATIONS |                                      |                |                             |                      |                                       |                                        |                                               |                                           |
|-------------------------------------|--------------------------------------|----------------|-----------------------------|----------------------|---------------------------------------|----------------------------------------|-----------------------------------------------|-------------------------------------------|
| VERTICAL<br>CAPACITY<br>(Lbs/kg)    | MAX<br>TOWING<br>SPEED*<br>(MPH/kph) | 12"<br>CASTERS | RAMP<br>MOBILITY<br>Degrees | MOBILITY             | NET<br>WEIGHT<br>( Est. )<br>(Lbs/kg) | CRATED<br>WEIGHT<br>(Est.)<br>(Lbs/kg) | CRATE DIMENSIONS (Est.) L x W x H (Inches/mm) | CU FT<br>CRATED<br>(Est.)<br>(Cu ft/cu m) |
| 2,000                               | 5                                    | 4              | 20                          | Air<br>Transportable | 2,250                                 | 3,200                                  | 318 x 63 x 80                                 | 928                                       |
| 907.2                               | 8.0                                  | 305            |                             |                      | 1,021                                 | 1,452                                  | 8,077 x 1,600 x 2,032                         | 26.2                                      |

## Columbus JACK/Regent

"The Strength of Experience"

| PORTABLE FLOOR CRANE SPECIFICATIONS |                        |                                          |                                           |                                  |                                            |                  | ONS            |
|-------------------------------------|------------------------|------------------------------------------|-------------------------------------------|----------------------------------|--------------------------------------------|------------------|----------------|
|                                     |                        | A                                        | В                                         | С                                | D                                          |                  | E              |
|                                     | 41155                  | NA A VINALINA                            | NA A VINALINA                             |                                  | OUT-                                       | TRA              |                |
| VERTICAL<br>CAPACITY<br>(Lbs/kg)    | 4 LIFT<br>MODE<br>POS. | MAXIMUM<br>HOOK<br>HEIGHT<br>(Inches/mm) | MAXIMUM<br>HORIZ.<br>REACH<br>(Inches/mm) | OVERALL<br>HEIGHT<br>(Inches/mm) | RIGGER<br>EXTENDED<br>WIDTH<br>(Inches/mm) |                  | ENGTH ches/mm) |
| 2,000                               | 1                      | 297                                      | 127                                       | 315                              | 175                                        | <b>314</b> 7,976 |                |
| 907.2                               | '                      | 7,544                                    | 3,226                                     | 8,001                            | 4,445                                      |                  |                |
| 2,000                               | 2                      | 303                                      | 123                                       | 321                              | 175                                        | 1                | AIRCR          |
| 907.2                               |                        | 7,696                                    | 3,124                                     | 8,153                            | 4,445                                      |                  | GE90,          |
| 2,000                               | 3                      | 309                                      | 119                                       | 327                              | 175                                        |                  | Fan C<br>Rei   |
| 907.2                               | 5                      | 7,849                                    | 3,023                                     | 8,306                            | 4,445                                      |                  | B777           |
| 2,000                               | 4                      | 315                                      | 115                                       | 332                              | 175                                        |                  | B767           |
| 907.2                               |                        | 8,001                                    | 2,921                                     | 8,433                            | 4,445                                      |                  | B757           |

TRANSPORT MODE

**WIDTH** 

(Inches/mm)

59

1,499

**HEIGHT** (Inch<u>es/*mm*)</u>

72

1,829