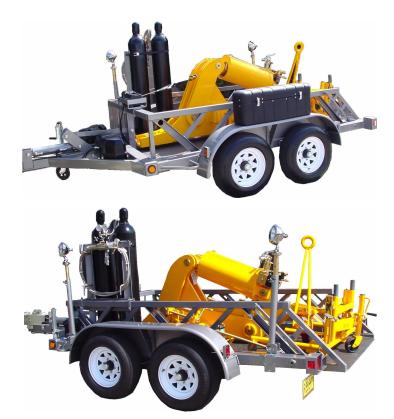

PRODUCT DATA SHEET

UNIVERSAL GSE TRAILER

Model 9655-010, 7,000 Lb Capacity

Our Universal GSE Trailer's versatile design allows transport of powered and non-powered ground support equipment quickly and safely to any work site. Whether it's at the airport or through city streets and highways up to 55 MPH to neighboring airports, we make a Universal GSE Trailer that will meet your requirements. Transport aircraft recovery equipment such as Rhino Axle Jacks, Wheel & Brake Dollies, Nitrogen Servicing Units, Tires and Hand Tools to the recovery site on the ramp or runway; or transport disabled vehicles such as Forklifts, Gas or Electric Carts, Baggage Carts, Scissor and Personnel Lifts to work sites or repair shops. The Universal GSE Trailer can be used to transport Aircraft Landing Gear Assemblies, Platforms, Scaffolding and Rigging to various locations without the use of special equipment. Its usages are endless, valuable and economical. Trailer operations are accomplished by one person, either manually or by the use of a mechanical or electrical winch. Also, Flood Lighting Systems are available for those unexpected late night emergencies.

## **UNIVERSAL GSE TRAILER** Model 9655-010, 7,000 Lb Capacity