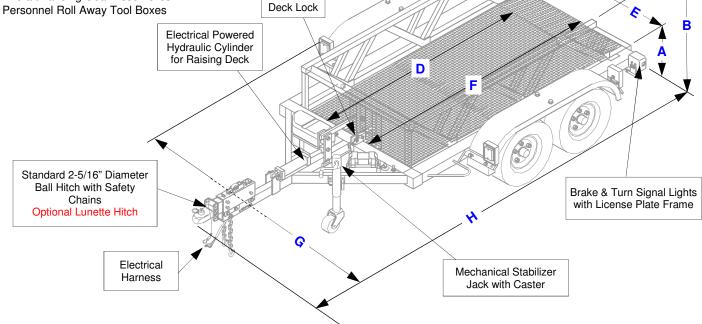

Mechanical

| UNIVERSAL GSE TRAILER SPECIFICATIONS |                                               |                                                          |                                                     |                                                      |                                             |                                                       |                                                    |                                                              |  |  |  |  |
|--------------------------------------|-----------------------------------------------|----------------------------------------------------------|-----------------------------------------------------|------------------------------------------------------|---------------------------------------------|-------------------------------------------------------|----------------------------------------------------|--------------------------------------------------------------|--|--|--|--|
|                                      | Α                                             | В                                                        | С                                                   | D                                                    | E                                           | F                                                     | G                                                  | Н                                                            |  |  |  |  |
| RATED<br>CAPACITY<br>(Lbs/kg))       | BED<br>HEIGHT<br>"UP"<br>(Inches/ <i>mm</i> ) | TRAILER<br>TOP<br>HEIGHT<br>"UP"<br>(Inches/ <i>mm</i> ) | BED SIZE<br>FLAT<br>SURFACE<br>WIDTH<br>(Inches/mm) | BED SIZE<br>FLAT<br>SURFACE<br>LENGTH<br>(Inches/mm) | OVERALL<br>BED SIZE<br>WIDTH<br>(Inches/mm) | OVERALL<br>BED SIZE<br>LENGTH<br>(Inches/ <i>mm</i> ) | OVERALL<br>TRAILER<br>SIZE<br>WIDTH<br>(Inches/mm) | OVERALL<br>TRAILER<br>SIZE<br>LENGTH<br>(Inches/ <i>mm</i> ) |  |  |  |  |
| 7,000                                | 14.0                                          | 47.0                                                     | 75.0                                                | 120.0                                                | 75.0                                        | 144.0                                                 | 102.0                                              | 234.0                                                        |  |  |  |  |
| 3,175                                | 356                                           | 1,194                                                    | 1,905                                               | 3,048                                                | 1,905                                       | 3,658                                                 | 2,591                                              | 5,944                                                        |  |  |  |  |