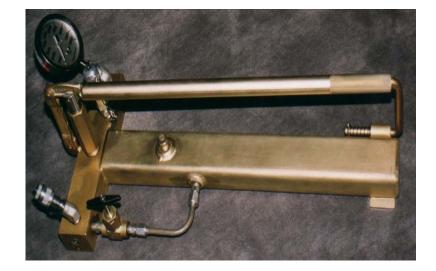

#### **Standard Features**

- 0 10,000 PSI Master Gauge with (+/-0.25 Accuracy)
- .5 Gallon Reservoir
- Quick Disconnect Gauge Adapter
- Gauge Adapter Receiver
- Hand Jack Set (Tools necessary to calibrate gauges)
- Manual Hand Pump
- Manifold Pump Block
- Spring Loaded Handle Stowage Lock. (Permits use of Pump Handle as Carrying Handle)
- Uses Standard Petroleum Based Fluids
- Cadmium Plated Exterior

#### **Documentation**

- Operation and Maintenance Manual
- Certificate of Conformance
- Factory New 12 Month Warranty

In Accordance with ANSI B40.1, the Model 7172-010, Pressure Gauge Calibration Unit, is a portable test unit which can be used to set and test U.S. manufactured gauges. This compact and lightweight unit can be easily carried around the hangar or to any remote jack location. The simple operation and simplistic design allows the operator to quickly calibrate gauges to airline calibration procedures while minimizing jack downtime.