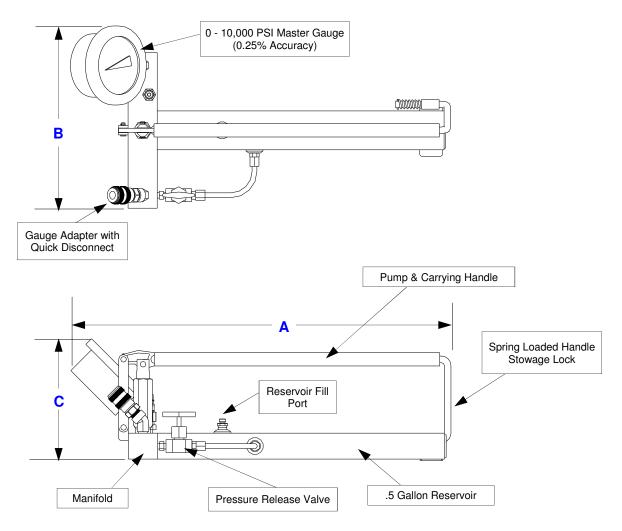

# PRESSURE GAUGE CALIBRATION UNIT

### Model 7172-010

| PRESSURE GAUGE CALIBRATION UNIT SPECIFICATIONS |                                  |                                    |                                         |                                        |                                         |  |  |  |  |
|------------------------------------------------|----------------------------------|------------------------------------|-----------------------------------------|----------------------------------------|-----------------------------------------|--|--|--|--|
|                                                |                                  |                                    | Α                                       | В                                      | С                                       |  |  |  |  |
| MAXIMUM<br>PRESSURE<br>(PSI/bars)              | MASTER<br>GAUGE<br>ACCURACY<br>% | RESERVOIR<br>CAPACITY<br>(Gal//li) | GAUGE<br>LENGTH<br>(Inches/ <i>mm</i> ) | GAUGE<br>WIDTH<br>(Inches/ <i>mm</i> ) | GAUGE<br>HEIGHT<br>(Inches/ <i>mm</i> ) |  |  |  |  |
| 10,000                                         | 0.25                             | 0.5                                | 27.25                                   | 13.0                                   | 13.0                                    |  |  |  |  |
| 689                                            | 0.25                             | 1.9                                | 692                                     | 330                                    | 330                                     |  |  |  |  |